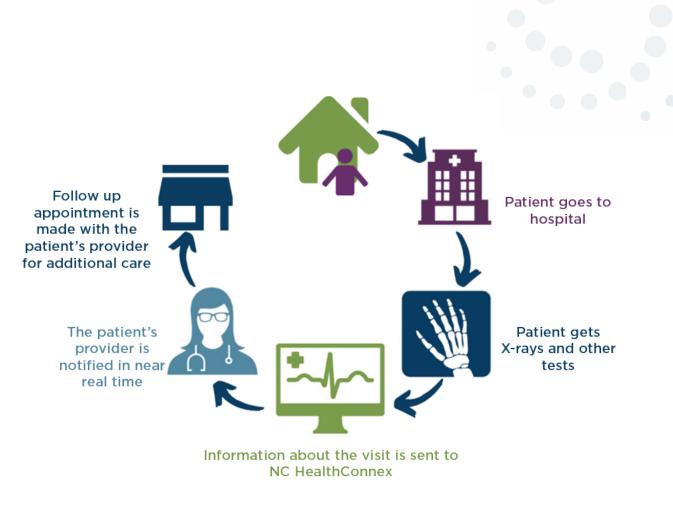

# NC\*Notify – How it Works

Our goal is to keep your providers and care teams in the know when your patients have a care event at another facility..

The green house represents your organization with the patient assigned to your facility in purple. When they receive care, an ADT message, such as an X-ray taken at another facility, is created and sent to NC HealthConnex.

After receiving the alert, our system will match the patient with your facility and immediately send an event notification to your NC\*Notify Dashboard. In your case, your Dashboard will only be populated with Maternal Health Alerts.