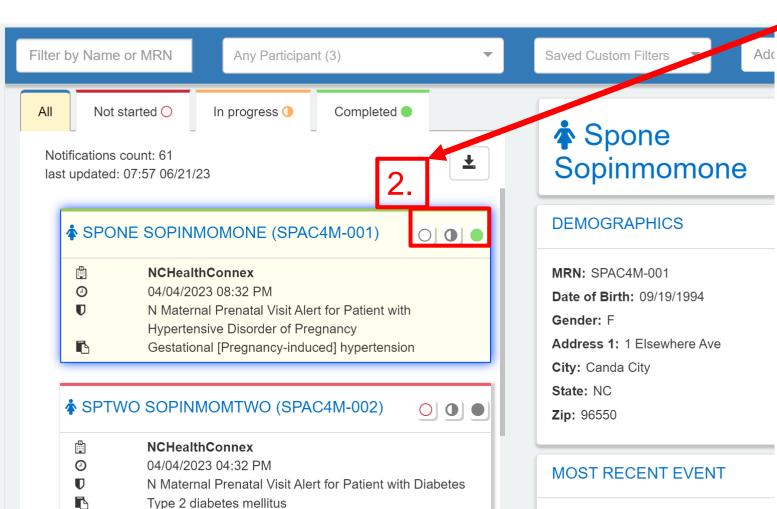

### **Frequently Used Areas**

 $\bigcirc$   $\bigcirc$   $\bigcirc$ 

Event Date: 04/04/2023 08:32 pm

Organization: NCHealthConnex

Admit Date:

**Discharge Date:** 

2. Status Bubbles – These bubbles work directly with the tabs in section one.

Example: If patient A lands in the local ED with elevated blood pressure, that alert will land on the dashboard A nurse sees the alert and starts the follow up procedure by clicking the middle half gray bubble (In Progress).

When the follow up work has been completed, the care team member would select the green "Completed" bubble.

As the bubbles are selected, the event notification for patient A is sent to the appropriate tab.

All team members within that clinic will have the ability to see which patients are in progress and which have been completed, which helps to avoid multiple team members reaching out to the same patient.