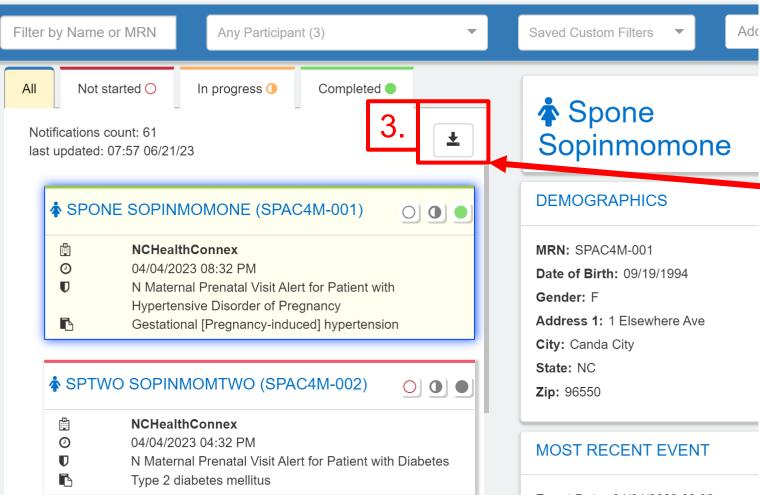

### **Frequently Used Areas**

 $\bigcirc$   $\bigcirc$   $\bigcirc$ 

**3. Export Button** – This button allows your team to download and export your event notifications to an excel file for further analysis if needed.

Event Date: 04/04/2023 08:32 pm

Admit Date:

Discharge Date:

Organization: NCHealthConnex

SPTWO SOPINMOMTWO (SPAC4M-002)

<u>**4. Filtering Field**</u> – This field allows users to build filters by keywords within the notifications. This helps users find the notifications that are most meaningful to them. These filters can be very specific to include categories such as event type, time, date, primary care provider and many others.