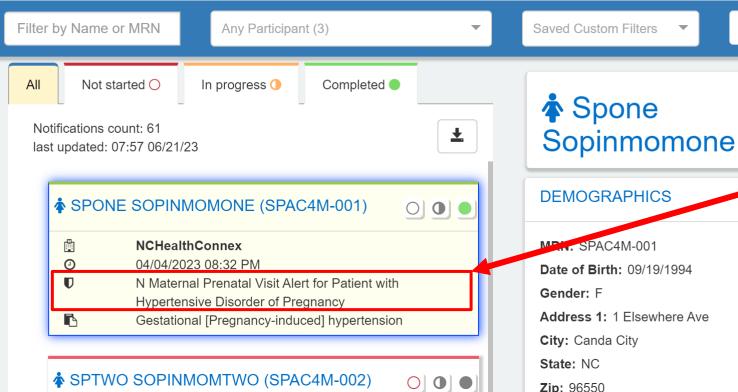

For each alert, there are 4 high-level details so users can quickly have a general idea of the patient's name, the type of encounter, the facility and the date and time of the event.

The red boxes highlight the exact place on the notification where Maternal Health Alert details can be found.