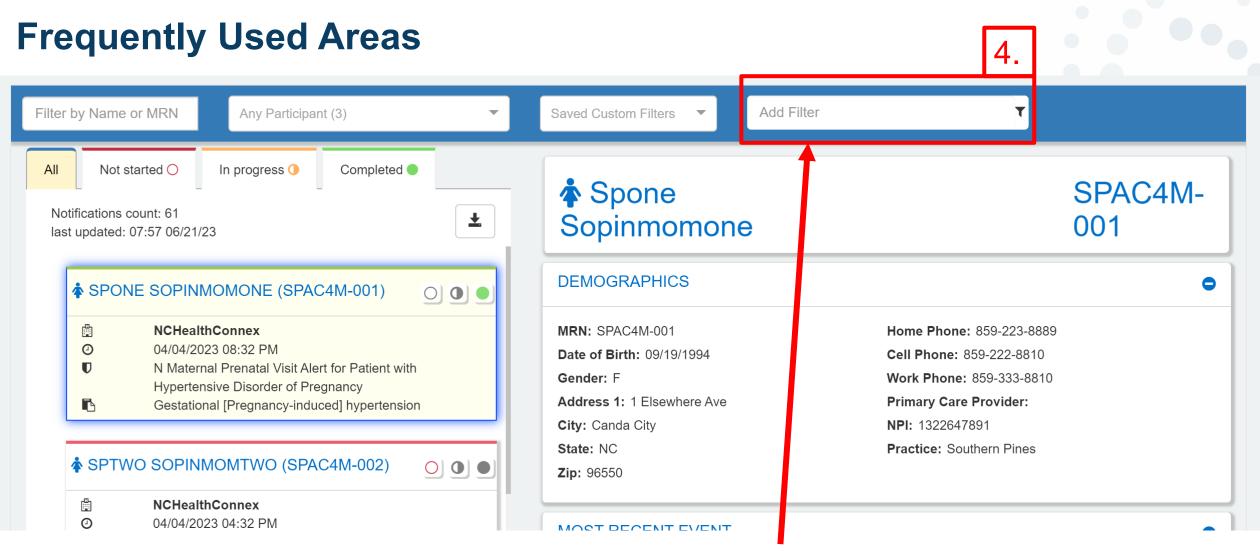

Event Date: 04/04/2023 08:32 pm

Admit Date:

Discharge Date:

Organization: NCHealthConnex

SPTWO SOPINMOMTWO (SPAC4M-002)

<u>**4. Filtering Field**</u> – This field allows users to build filters by keywords within the notifications. This helps users find the notifications that are most meaningful to them. These filters can be very specific to include categories such as event type, time, date, primary care provider and many others.