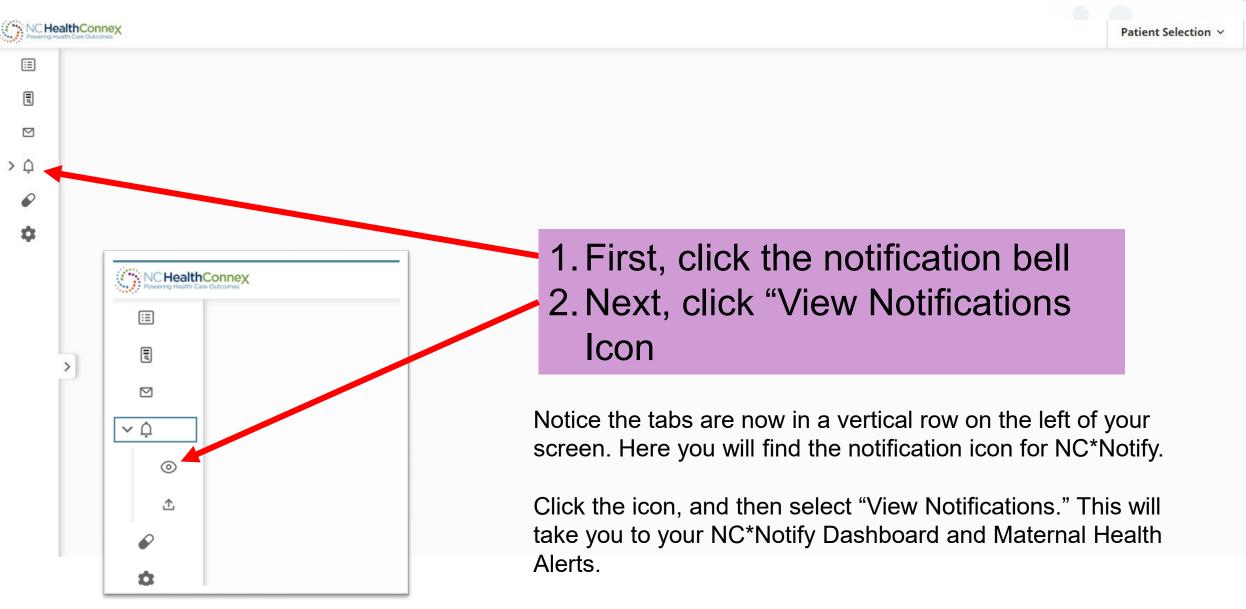

After receiving the alert, our system will match the patient with your facility and immediately send an event notification to your NC\*Notify Dashboard. In your case, your Dashboard will only be populated with Maternal Health Alerts.