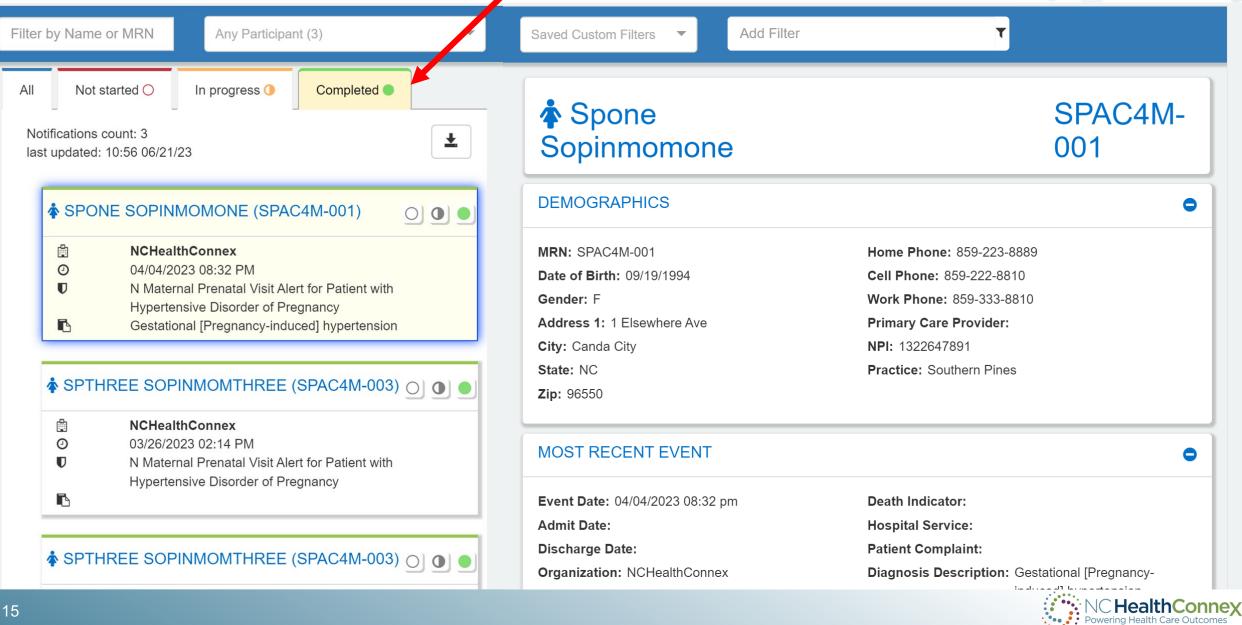

# **Completed Tab**

This is an example of what a team member might see at the end of a day showing all the completed encounters.