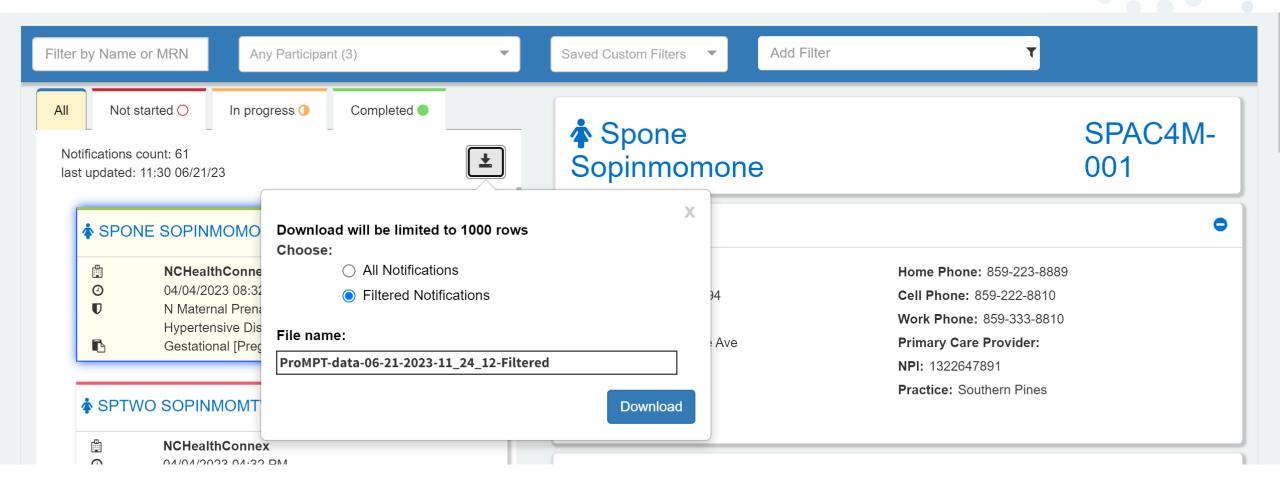

### **Exporting Filtered Notifications**

After applying a filter, if you'd like to export, click the dropdown arrow and this screen will appear. The next slide will show you how the exported notifications will appear.

# **Exported File Example**

| A  | utoSave 🧿            | off                     | ) ~ ( <sup>4</sup> ~ | <b>~</b> ∣ | ProMPT-dat              | ta-06-21-2023-1 | 1_24_12-Filt          | i 🗸                   | Q     | Search                                   |          |              |                          | Feir       | n, Rebecca A                             |           | × T                    | - o                        | ×   |
|----|----------------------|-------------------------|----------------------|------------|-------------------------|-----------------|-----------------------|-----------------------|-------|------------------------------------------|----------|--------------|--------------------------|------------|------------------------------------------|-----------|------------------------|----------------------------|-----|
| Fi | le <b>Ho</b> r       | ne Insert               | t Page L             | ayout.     | Formulas                | Data F          | leview                | View He               | lp    |                                          |          |              |                          |            |                                          | $\Box$    | Comments               | 🖻 Shar                     | e ~ |
|    | C-n X<br>Iste<br>✓ ダ | Calibri<br><b>B</b> I L | ~ 11<br>┘ ~ □        | - → A^     | A <sup>*</sup> ≡<br>- □ | ≡ <u>=</u>      | ab<br>C₽ Wra<br>∰ Mer | p Text<br>ge & Center |       | Seneral<br>\$ ~ % <b>9</b> 500<br>Number |          | nditional Fo | rmat as C<br>able ~ Styl | Cell       | nsert ×<br>Delete ×<br>Format ×<br>Cells | 🞸 🎽 Filte | Find &<br>r ~ Select ~ | Sensitivity<br>Sensitivity |     |
| A1 |                      | -<br>- : X              | √ fx                 | : MRN      |                         |                 | 5                     |                       |       |                                          |          |              |                          |            |                                          |           |                        |                            |     |
| AI |                      |                         | ↓ Jλ                 |            |                         |                 |                       |                       |       |                                          |          |              |                          |            |                                          |           |                        |                            | · · |
|    | А                    | В                       | С                    | D          | E                       | F               | G                     | Н                     | 1     | J                                        | K        | L            | М                        | N          | 0                                        | Р         | Q                      | R                          |     |
| 1  | MRN                  |                         | LastName             |            | Gender                  |                 | Addr2                 | City                  | State | Zip                                      |          | MobilePho    |                          | -          |                                          |           | e PatientCo            | -                          |     |
| 2  | SPAC4M-0             | (Spone                  | Sopinmom             | 1994-09-1  | 19 F                    | 1 Elsewhere     |                       | Canda City            |       | 96550                                    | 8.59E+09 | 8.59E+09     | 8.59E+09                 | 9 NCHealth | Connex                                   | MEWS_P    | VAH                    | 013.1                      | G   |
| 3  | SPAC4M-0             | (Sptwo                  | Sopinmom             | 1988-09-1  | 11F                     | 2 Nowhere       | Rd                    | Citytown              | NC    | 96551                                    | 8.59E+09 | 8.59E+09     | 8.59E+09                 | 9 NCHealth | Connex                                   | MEWS_P    | VAD                    | 4405400                    | 6 T |
| 4  | SPAC4M-0             | (Sptwo                  | Sopinmom             | 1988-09-1  | 11F                     | 2 Nowhere       | Rd                    | Citytown              | NC    | 96551                                    | 8.59E+09 | 8.59E+09     | 8.59E+09                 | 9 NCHealth | Connex                                   | MEWS_P    | VAD                    | E10.2                      | Т   |
| 5  | SPAC4M-0             | (Spone                  | Sopinmom             | 1994-09-1  | 19 F                    | 1 Elsewhere     | e Ave                 | Canda City            | NC    | 96550                                    | 8.59E+09 | 8.59E+09     | 8.59E+09                 | 9 NCHealth | Connex                                   | MEWS_P    | VAH                    | 013.1                      | G   |
| 6  | SPAC4M-0             | (Sptwo                  | Sopinmomt            | 1988-09-1  | 11F                     | 2 Nowhere       | Rd                    | Citytown              | NC    | 96551                                    | 8.59E+09 | 8.59E+09     | 8.59E+09                 | 9 NCHealth | Connex                                   | MEWS_P    | VAD                    | E10.2                      | Т   |
| 7  | SPAC4M-0             | (Spone                  | Sopinmomo            | 1994-09-1  | 19 F                    | 1 Elsewhere     | e Ave                 | Canda City            | NC    | 96550                                    | 8.59E+09 | 8.59E+09     | 8.59E+09                 | 9 NCHealth | Connex                                   | MEWS_P    | VAH                    | O13.1                      | G   |
| 8  | SPAC4M-0             | (Spone                  | Sopinmomo            | 1994-09-1  | 19 F                    | 1 Elsewhere     | e Ave                 | Canda City            | NC    | 96550                                    | 8.59E+09 | 8.59E+09     | 8.59E+09                 | 9 NCHealth | Connex                                   | MEWS_P    | VAH                    | 013.1                      | G   |
| 9  | SPAC4M-0             | (Sptwo                  | Sopinmom             | 1988-09-1  | 11F                     | 2 Nowhere       | Rd                    | Citytown              | NC    | 96551                                    | 8.59E+09 | 8.59E+09     | 8.59E+09                 | 9 NCHealth | Connex                                   | MEWS_P    | VAD                    | E10.2                      | Т   |
| 10 | PANCAC4N             | Pcfour                  | Pcuncfour            | 1990-04-0  | 04 F                    | 7878 Secon      | d St                  | Durham                | NC    | 26922                                    | 9.87E+09 | 9.86E+10     | 9.87E+09                 | 9 NCHealth | CAnn PCP                                 | MEWS_P    | VAH                    | 013.1                      | G   |
| 11 | REXAC4M-             | Rxfour                  | Rexuncfour           | 1992-04-0  | 04 F                    | 78 Congres      | s Blvd                | Samtown               | NC    | 27112                                    | 9.2E+09  | 9.2E+09      | 9.2E+09                  | 9 NCHealth | CANN PCP                                 | MEWS_N    | IPV                    |                            |     |
| 12 | REXAC4M-             | (Rxthree                | Rexuncthre           | 1992-03-0  | D3 F                    | 56 Creek St     | reet                  | SmallTwn              | NC    | 27345                                    | 9.2E+09  | 9.2E+09      | 9.2E+09                  | 9 NCHealth | CAnn PCP                                 | MEWS_H    | BPFU                   |                            |     |
| 13 | PANCAC4N             | Pcthree                 | Pcuncthree           | 1990-03-0  | DEF                     | 5656 Haver      | n St                  | ChapelHill            | NC    | 27811                                    | 9.87E+09 | 9.86E+10     | 9.87E+09                 | 9 NCHealth | C(Ann PCP                                | MEWS_H    | BPFU                   |                            |     |
| 14 | PANCAC4N             | Pctwo                   | Pcunctwo             | 1990-02-0  | 02 F                    | 3434 Panth      | er Rd                 | Raleigh               | NC    | 27607                                    | 9.87E+09 | 9.86E+10     | 9.87E+09                 | 9 NCHealth | C(Ann PCP                                | MEWS_C    | НВРА                   |                            |     |
| 15 | RFXAC4M-             | Rxtwo                   | Resunctwo            | 1997-07-0  | D3 F                    | 34 Train Rd     |                       | Silverville           | NC    | 27517                                    | 9 19F+N9 | 9 19F+09     | 9 19F+00                 | 9 NCHealth | Դ <mark>հոո P</mark> ՐP                  |           |                        |                            |     |