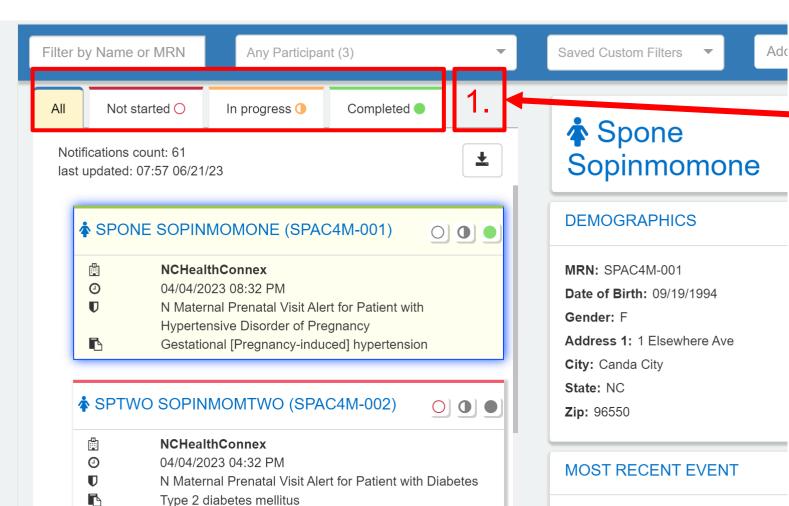

### **Frequently Used Areas**

Event Date: 04/04/2023 08:32 pm

Organization: NCHealthConnex

Admit Date:

**Discharge Date:** 

<u>1. Care Coordination or</u> <u>Progress Tabs</u> – These tabs will help members of your team better understand (at a glance) which patients have been interacted with.

As new Maternal alerts appear on the dashboard they will land within the "All or Not Started" tabs by default. This is because they have not yet been engaged by a care team member.

NCHealthConnex

SPTWO SOPINMOMTWO (SPAC4M-002)